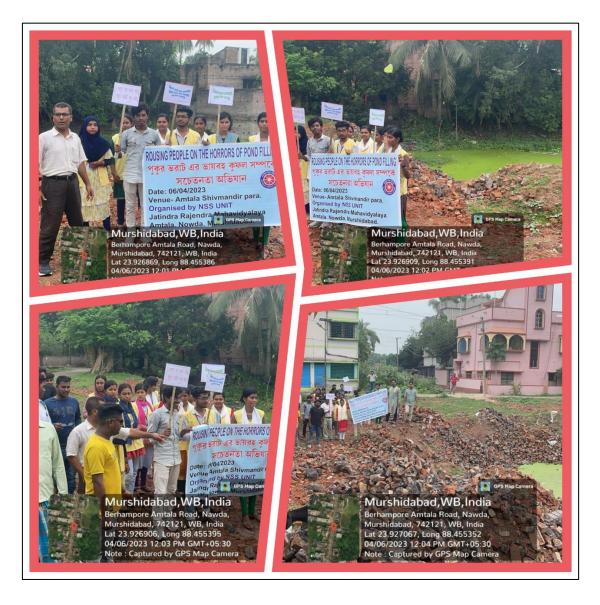

#### Report on NSS-conducted Extension Programme

**Title of the Extn. Programme:** Rousing the People to the Horrors of Pond Filling **Date of the Programme:** April 6<sup>th</sup> 2023 **Venue of the Programme:** Shibmandirpara, Amtala, Nowda

#### Introduction

The NSS unit of Jatindra Rajendra Mahavidyalaya carried out a much awareness campaign on April 6<sup>th</sup> 2023 at Shibmandirpara to propagate the deadly consequences of pond filling.

#### **Activities Conducted**

The programme included the following activities:

- 1. Street Procession held armed with banners, flexes, and festoons
- 2. Neighbours are interviewed
- 3. Pond filling sites visited
- 4. Raised public concern

#### Participation

The college NSS unit incorporated 21 active members in its campaign. The team was led by 3 faculty members. The villagers enthusiastically took part in the discussion with the team members.